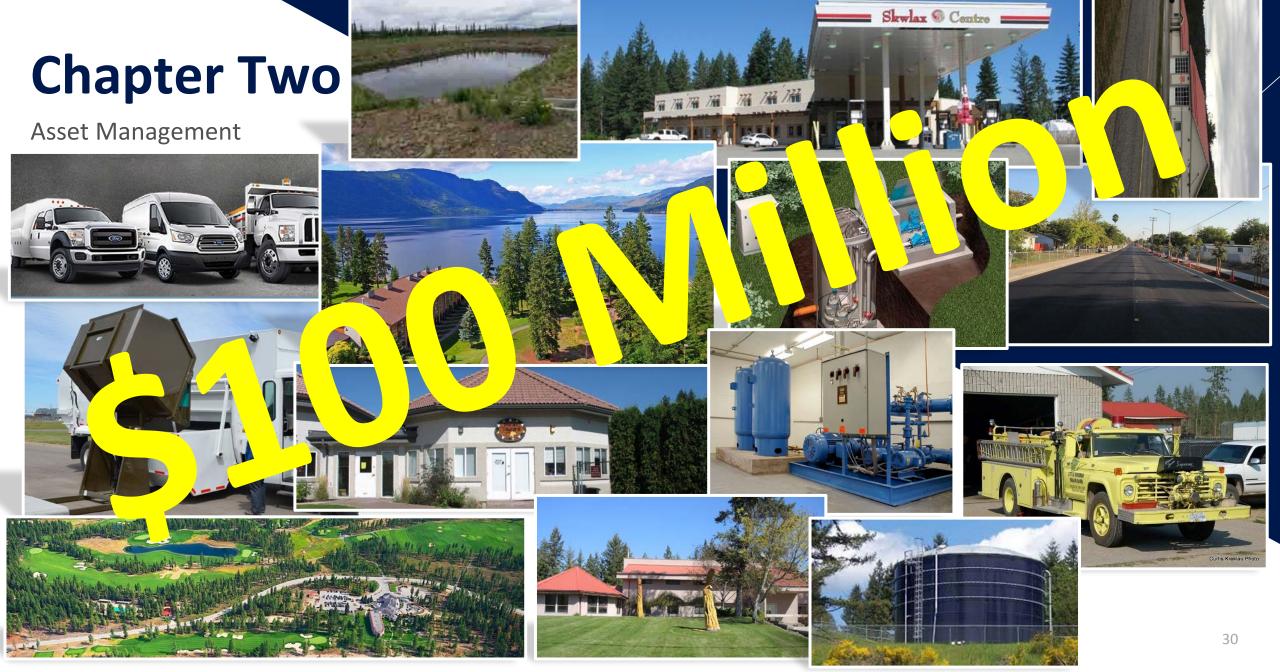

#### **Chapter Two**

Asset Management

CAIS Inventory System

ACRS Inspection System

FNIIP Capital Planning Systems

Workshops Infrastructure Management

• ISC Indigenous Services Canada

Asset Management

Reservoir

45 Hydrants

Pump Station

- Iron/Maganese Filtration
- Reservoir
- Numerous connections

- 22 Homes
- Playground
- Individual Septic

- Paved parking
- Fire Protection
- Manicured grounds

Asset Management

• 12 Elders Homes

Sewage collection

Sewage lift stations

Asset Management

- Daycare facility (serves local area)
- Health & Wellness facility

Nurse Practitioner, Social Services, Dentist, Counselling
Addiction support, among other services

- SolidWaste
- Full service recycling
- Hydraulic bins

Asset Management

Gas Station and convenience store

Commercial spaces

- Sewage treatment
- Serves leaseholders
- 1.4M project

Asset Management

• 300+ Band Members