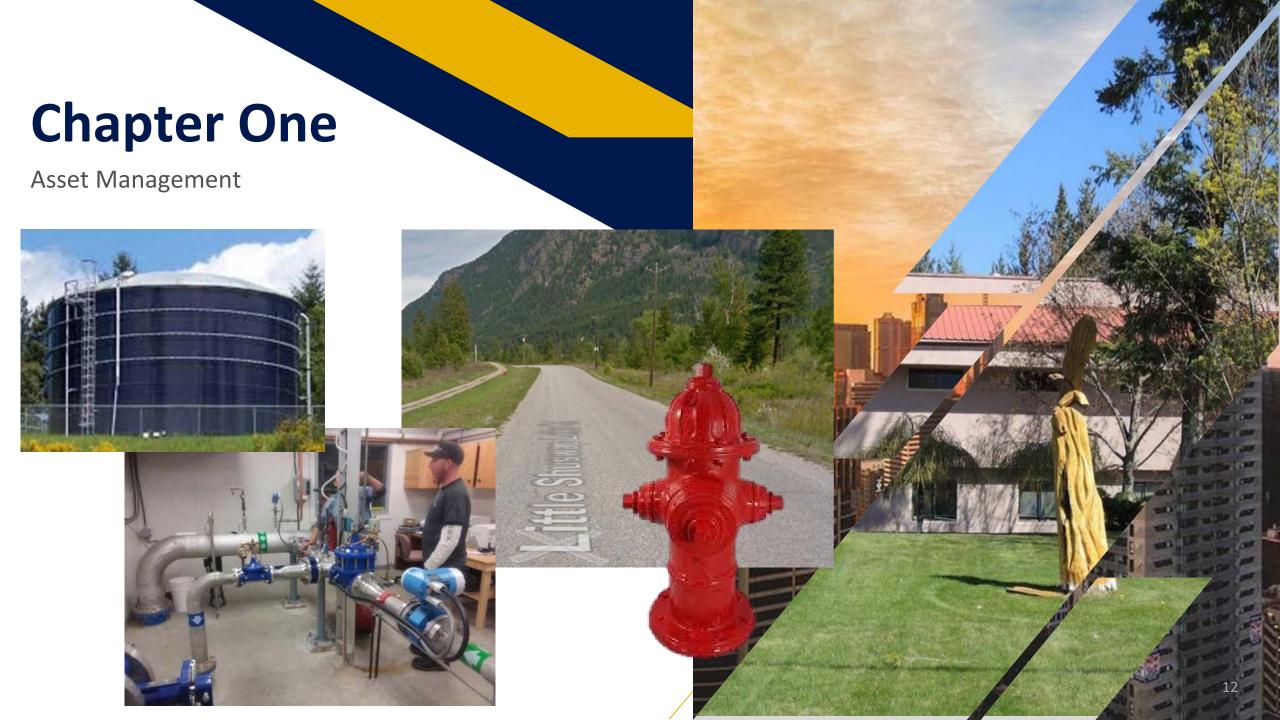

• ISC Indigenous Services Canada

Asset Management

Reservoir

45 Hydrants

Pump Station

- Iron/Maganese Filtration
- Reservoir
- Numerous connections

- 22 Homes
- Playground
- Individual Septic

- Paved parking
- Fire Protection
- Manicured grounds

Asset Management

• 12 Elders Homes

Sewage collection

Sewage lift stations

Asset Management

- Daycare facility (serves local area)
- Health & Wellness facility

Nurse Practitioner, Social Services, Dentist, Counselling
Addiction support, among other services

- SolidWaste
- Full service recycling
- Hydraulic bins

Asset Management

Gas Station and convenience store

Commercial spaces

- Sewage treatment
- Serves leaseholders
- 1.4M project

Asset Management

• 300+ Band Members