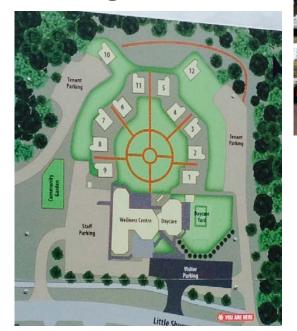

• ISC Indigenous Services Canada

Asset Management

Reservoir

45 Hydrants

Pump Station

- Iron/Maganese Filtration
- Reservoir
- Numerous connections

- 22 Homes
- Playground
- Individual Septic

- Paved parking
- Fire Protection
- Manicured grounds

Asset Management

• 12 Elders Homes

Sewage collection

Sewage lift stations

Asset Management

- Daycare facility (serves local area)
- Health & Wellness facility

Nurse Practitioner, Social Services, Dentist, Counselling
Addiction support, among other services