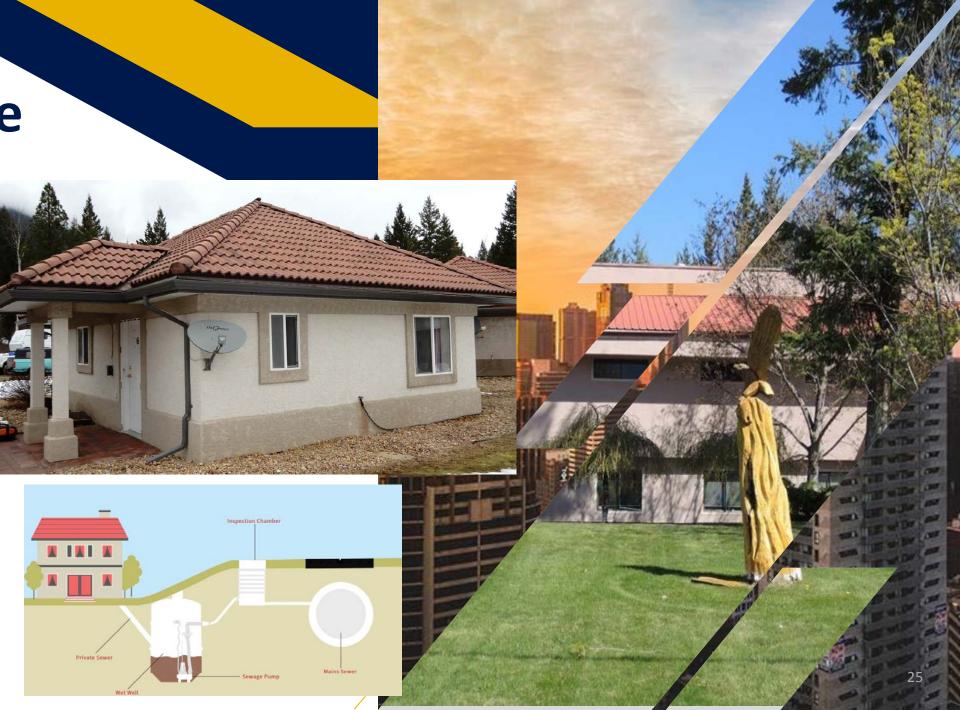

• ISC Indigenous Services Canada

Asset Management

Reservoir

45 Hydrants

Pump Station

- Iron/Maganese Filtration
- Reservoir
- Numerous connections

- 22 Homes
- Playground
- Individual Septic

- Paved parking
- Fire Protection
- Manicured grounds

Asset Management

• 12 Elders Homes

Sewage collection

Sewage lift stations

Asset Management

- Daycare facility (serves local area)
- Health & Wellness facility

Nurse Practitioner, Social Services, Dentist, Counselling
Addiction support, among other services