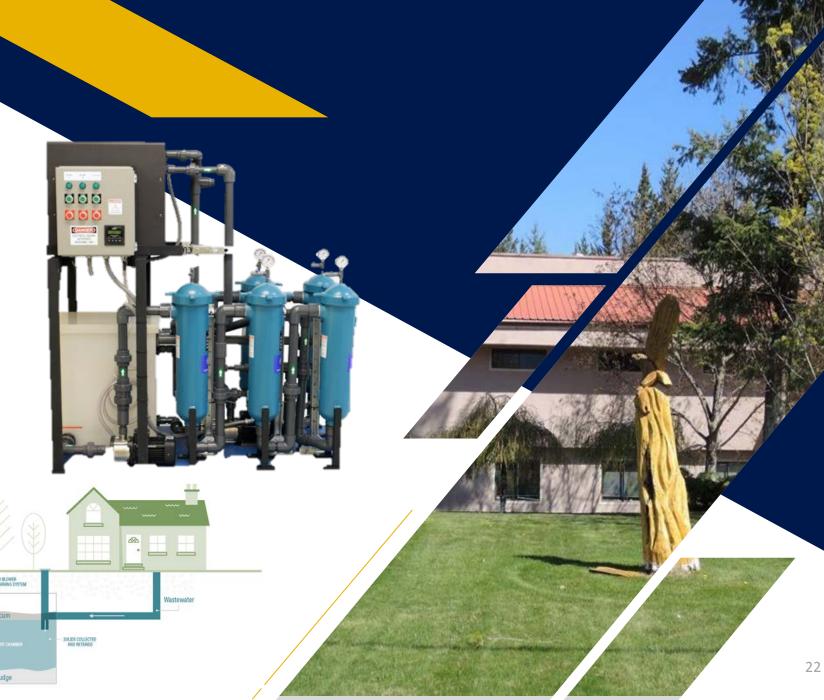

• ISC Indigenous Services Canada

Asset Management

Reservoir

45 Hydrants

Pump Station

- Iron/Maganese Filtration
- Reservoir
- Numerous connections

- 22 Homes
- Playground
- Individual Septic

- Paved parking
- Fire Protection
- Manicured grounds